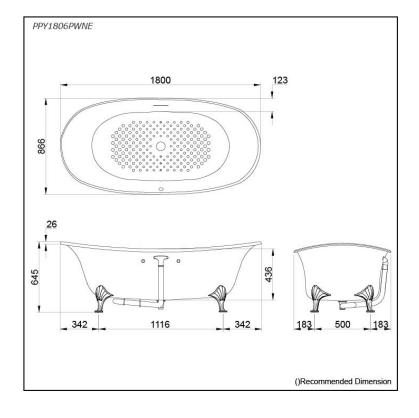

# **PPY1806PWNE**

#### pecifications S

| Size:            | 1800W x 866D x 645H mm                 |
|------------------|----------------------------------------|
| Material:        | "Pearl" Acrylic (Artificial<br>Marble) |
| Actual Capacity: | 330L                                   |
| Pop-up Waste:    | Included                               |