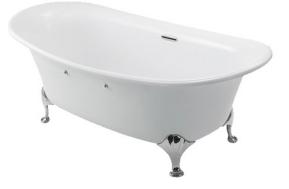

### PEARL ACRYLIC Freestanding Bathtub

## Parts description

Fittings is not included.

PPY1806PWNE • "Pearl" Acrylic Freestanding Bathtub (Silver plated stand w/ Hand Grip)

Pearl Acrylic (#P) Snow White (#S)