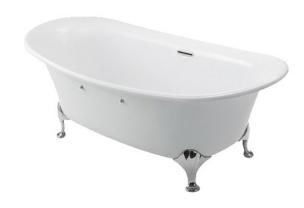

## PPY1806PWNE

## PEARL ACRYLIC Freestanding Bathtub

## **a**eatures

- Pearl Acrylic, artificial marble with Colored isinglass coating create a fascinating pearl luster effect.
- Designed in accordance with unique ergonomics providing a comfortable bathing experience
- Slip-resistant surface
- Independent streamline design gives a simple elegant form

## Specifications 5

Size: 1800W x 866D x 645H mm Material: "Pearl" Acrylic (Artificial

Marble)
Actual Capacity: 330L

Pop-up Waste: Included

Parts description

Fittings is **not included**.

PPY1806PWNE

"Pearl" Acrylic Freestanding Bathtub (Silver plated stand w/ Hand Grip)