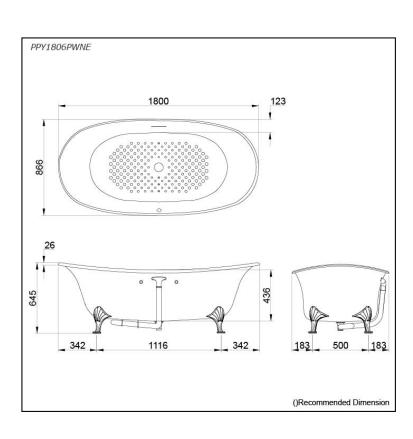

## PPY1806PWNE

## Specifications 5

Size: 1800W x 866D x 645H mm Material: "Pearl" Acrylic (Artificial

Marble)
Actual Capacity: 330L

Pop-up Waste: Included

Parts description

Fittings is **not included**.

PPY1806PWNE

"Pearl" Acrylic Freestanding Bathtub (Silver plated stand w/ Hand Grip)