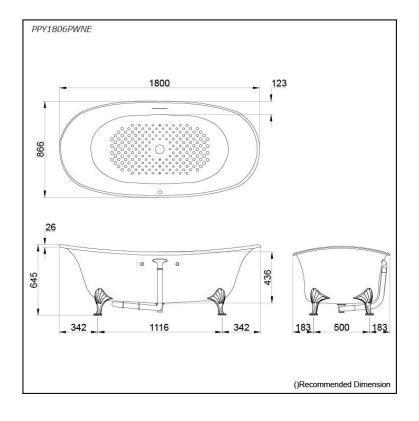

# PPY1806PWNE

#### **S**pecifications

| Size:            | 1800W x 866D x 645H mm                 |
|------------------|----------------------------------------|
| Material:        | "Pearl" Acrylic (Artificial<br>Marble) |
| Actual Capacity: | 330L                                   |
| Pop-up Waste:    | Included                               |