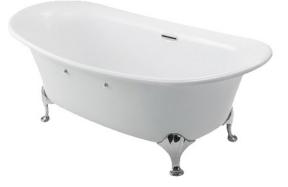

#### PEARL ACRYLIC Freestanding Bathtub

# PPY1806PWNE

### Parts description

Fittings is not included.

 PPY1806PWNE "Pearl" Acrylic Freestanding Bathtub (Silver plated stand w/ Hand Grip)

Pearl Acrylic (#P) Snow White (#S)