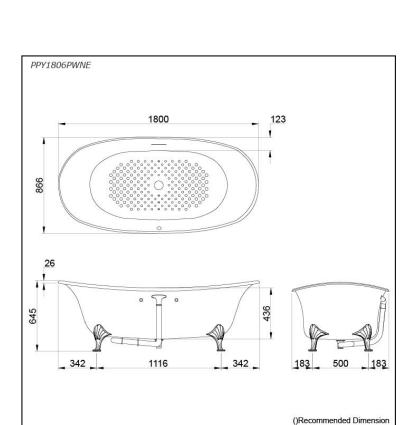

## pecifications

Size: 1800W x 866D x 645H mm "Pearl" Acrylic (Artificial Material:

Marble) 330L **Actual Capacity:** Pop-up Waste: Included