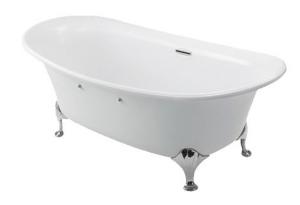

#### PEARL ACRYLIC Freestanding Bathtub

### eatures

- Pearl Acrylic, artificial marble with Colored isinglass coating create a fascinating pearl luster effect.
- Designed in accordance with unique ergonomics providing a comfortable bathing experience
- Slip-resistant surface
- Independent streamline design gives a simple elegant form