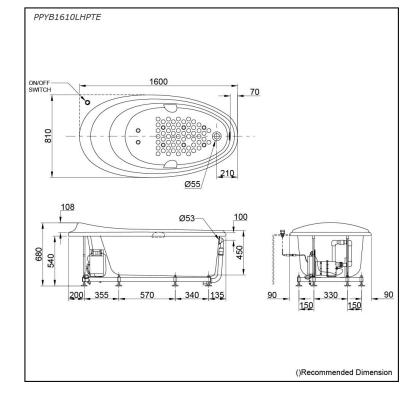

## PPYB1610LHPTE PPYB1610RHPTE

# **S**pecifications

| Size:            | 1600W x 810D x 680H mm                 |
|------------------|----------------------------------------|
| Material:        | "Pearl" Acrylic (Artificial<br>Marble) |
| Actual Capacity: | 179L                                   |
| Massage Type:    | Air-Jet                                |
| Pop-up Waste:    | Included<br>(Metal Waste Fitting)      |
|                  |                                        |

#### Parts description

Fittings is not included.

- PPYB1610LHPTE
  "Pearl" Acrylic Artificial Marble Non-Apron
  Bathtub (w/ Hand Grip, w/ Air-Jet) (L-type)
- PPYB1610RHPTE
  "Pearl" Acrylic Artificial Marble Non-Apron
  Bathtub (w/ Hand Grip, w/ Air-Jet) (R-type)