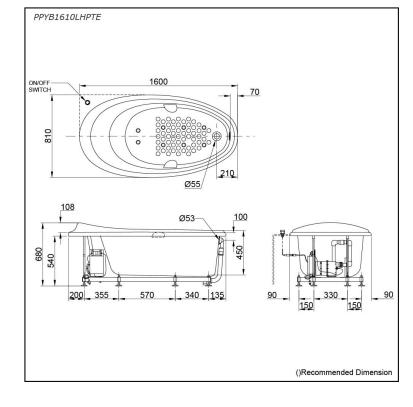

## PPYB1610LHPTE PPYB1610RHPTE

# **S**pecifications

| Size:            | 1600W x 810D x 680H mm                 |
|------------------|----------------------------------------|
| Material:        | "Pearl" Acrylic (Artificial<br>Marble) |
| Actual Capacity: | 179L                                   |
| Massage Type:    | Air-Jet                                |
| Pop-up Waste:    | Included<br>(Metal Waste Fitting)      |
|                  |                                        |

#### Parts description

Fittings is not included.

- PPYB1610LHPTE
  "Pearl" Acrylic Artificial Marble Non-Apron
  Bathtub (w/ Hand Grip, w/ Air-Jet) (L-type)
- PPYB1610RHPTE
  "Pearl" Acrylic Artificial Marble Non-Apron
  Bathtub (w/ Hand Grip, w/ Air-Jet) (R-type)