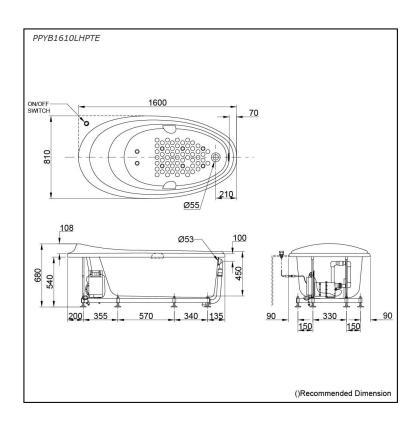

### PPYB1610LHPTE PPYB1610RHPTE

## Specifications 5 4 1

Size: 1600W x 810D x 680H mm Material: "Pearl" Acrylic (Artificial

Marble)

Actual Capacity: 179L

Massage Type: Air-Jet

Pop-up Waste: Included

(Metal Waste Fitting)

# Parts description

Fittings is not included.

- PPYB1610LHPTE
- "Pearl" Acrylic Artificial Marble Non-Apron Bathtub (w/ Hand Grip, w/ Air-Jet) (L-type)
- PPYB1610RHPTE
   "Pearl" Acrylic Artificial Marble Non-Apron Bathtub (w/ Hand Grip, w/ Air-Jet) (R-type)
- Golors