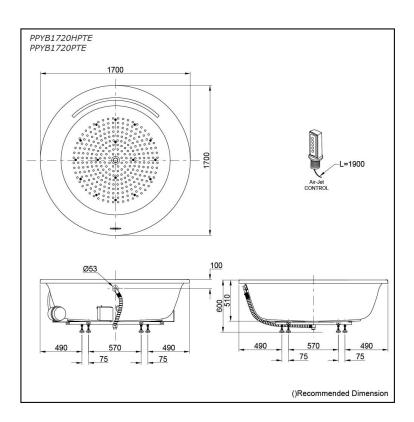

### **S**pecifications

Size: 1700W x 1700D x 600H mm

Material: "Pearl" Acrylic (Artificial

Marble)

Actual Capacity: 452L

Massage Type: Air-Jet

Pop-up Waste: Included

(Metal Waste Fitting)

## Parts description

Fittings is not included.

• PPYB1720HPTE

Pearl" Acrylic Artificial Marble Non-Apron Bathtub (w/ Hand Grip, w/ Air-Jet)

PPYB1720PTE

"Pearl" Acrylic Artificial Marble Non-Apron Bathtub (w/o Hand Grip, w/ Air-Jet)