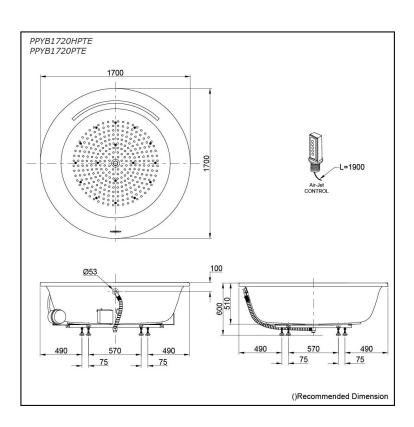

## **S**pecifications

Size: 1700W x 1700D x 600H mm

Material: "Pearl" Acrylic (Artificial

Marble)

Actual Capacity: 452L

Massage Type: Air-Jet

Pop-up Waste: Included

(Metal Waste Fitting)

# Parts description

Fittings is not included.

• PPYB1720HPTE

Pearl" Acrylic Artificial Marble Non-Apron Bathtub (w/ Hand Grip, w/ Air-Jet)

• PPYB1720PTE

"Pearl" Acrylic Artificial Marble Non-Apron Bathtub (w/o Hand Grip, w/ Air-Jet)