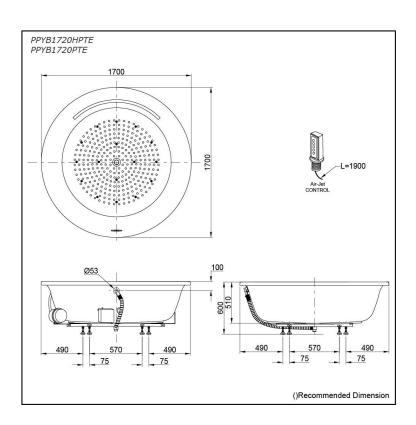

# PPYB1720HPTE PPYB1720PTE

## **S**pecifications

Size: 1700W x 1700D x 600H mm

Material: "Pearl" Acrylic (Artificial

Marble)

Actual Capacity: 452L

Massage Type: Air-Jet

Pop-up Waste: Included

(Metal Waste Fitting)

## Parts description

Fittings is not included.

• PPYB1720HPTE

Pearl" Acrylic Artificial Marble Non-Apron Bathtub (w/ Hand Grip, w/ Air-Jet)

• PPYB1720PTE

"Pearl" Acrylic Artificial Marble Non-Apron Bathtub (w/o Hand Grip, w/ Air-Jet)