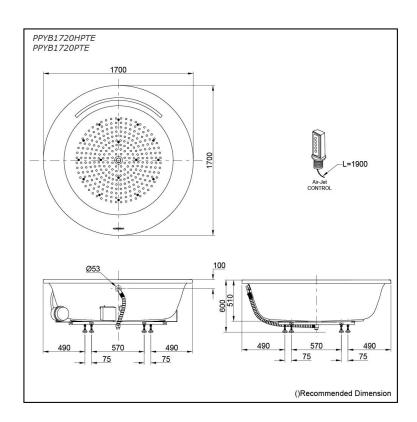

# PPYB1720HPTE PPYB1720PTE

# **S**pecifications

Size: 1700W x 1700D x 600H mm

Material: "Pearl" Acrylic (Artificial

Marble)

Actual Capacity: 452L

Massage Type: Air-Jet

Pop-up Waste: Included

(Metal Waste Fitting)

# Parts description

Fittings is not included.

• PPYB1720HPTE

Pearl" Acrylic Artificial Marble Non-Apron Bathtub (w/ Hand Grip, w/ Air-Jet)

• PPYB1720PTE

"Pearl" Acrylic Artificial Marble Non-Apron Bathtub (w/o Hand Grip, w/ Air-Jet)