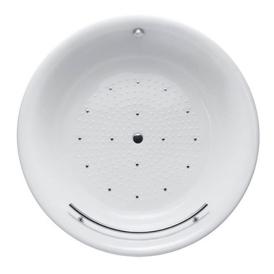

#### PEARL ACRYLIC Non-Apron Bathtub

## **P**eatures

- Colored Isinglass coating, creating various shine of Pearl luster effect (except white color)
- Slip-resistant surface
- Air-Jet caress your body gently and passionately
- Handgrips on both sides, considerate and delicate

Pearl White #P