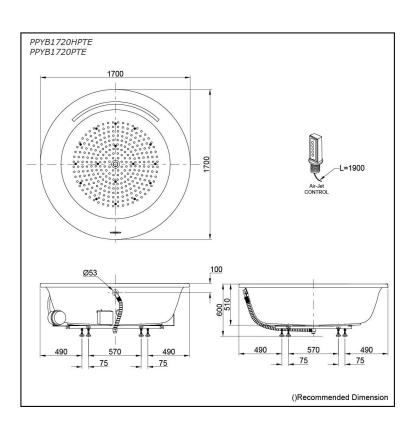

## **S**pecifications

Size: 1700W x 1700D x 600H mm

Material: "Pearl" Acrylic (Artificial

Marble)

Actual Capacity: 452L

Massage Type: Air-Jet

Pop-up Waste: Included

(Metal Waste Fitting)

## Parts description

Fittings is not included.

• PPYB1720HPTE

Pearl" Acrylic Artificial Marble Non-Apron Bathtub (w/ Hand Grip, w/ Air-Jet)

PPYB1720PTE

"Pearl" Acrylic Artificial Marble Non-Apron Bathtub (w/o Hand Grip, w/ Air-Jet)