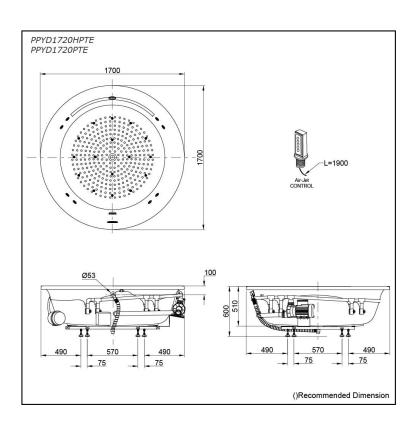

## Specifications 5

Size: 1700W x 1700D x 600H mm

Material: "Pearl" Acrylic (Artificial

Marble)

Actual Capacity: 452L

Massage Type: Whirlpool & Air-Jet

Pop-up Waste: Included

Included (Metal Waste Fitting)

## Parts description

Fittings is not included.

- PPYD1720HPTE
  - "Pearl" Acrylic Artificial Marble Non-Apron Bathtub (w/ Hand Grip, Whirlpool & Air Jet)
- PPYD1720PTE
  "Door!" Aprilio Artific
  - "Pearl" Acrylic Artificial Marble Non-Apron Bathtub (w/o Hand Grip, w/ Whirlpool & Air Jet)