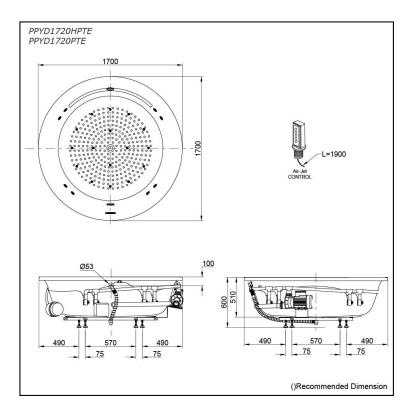

### PPYD1720HPTE PPYD1720PTE

## **S**pecifications

| Size:            | 1700W x 1700D x 600H mm                |
|------------------|----------------------------------------|
| Material:        | "Pearl" Acrylic (Artificial<br>Marble) |
| Actual Capacity: | 452L                                   |
| Massage Type:    | Whirlpool & Air-Jet                    |
| Pop-up Waste:    | Included<br>(Metal Waste Fitting)      |