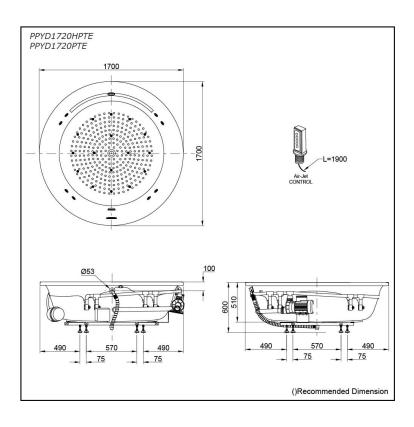

# PPYD1720HPTE PPYD1720PTE

## Specifications 5

Size: 1700W x 1700D x 600H mm

Material: "Pearl" Acrylic (Artificial

Marble)

Actual Capacity: 452L

Massage Type: Whirlpool & Air-Jet

Pop-up Waste: Included

Included (Metal Waste Fitting)

# Parts description

Fittings is not included.