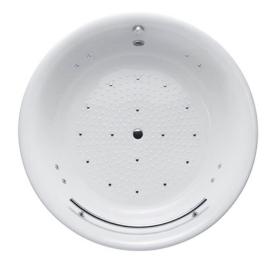

#### PEARL ACRYLIC Non-Apron Bathtub

### **a**eatures

- Colored Isinglass coating, creating various shine of Pearl luster effect (except white color)
- Slip-resistant surface
- Air-Jet caress your body gently and passionately
- Surging massage whirlpool, more comfortable
- Handgrips on both sides, considerate and delicate

#### PPYD1720HPTE

"Pearl" Acrylic Artificial Marble Non-Apron Bathtub (w/ Hand Grip, Whirlpool & Air Jet)

#### PPYD1720PTE

"Pearl" Acrylic Artificial Marble Non-Apron Bathtub (w/o Hand Grip, w/ Whirlpool & Air .let)