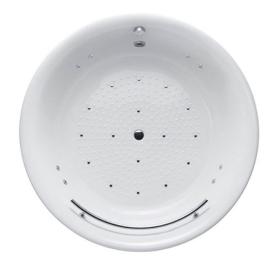

### **a**eatures

- Colored Isinglass coating, creating various shine of Pearl luster effect (except white color)
- Slip-resistant surface
- Air-Jet caress your body gently and passionately
- Surging massage whirlpool, more comfortable
- Handgrips on both sides, considerate and delicate

## Specifications 5

Size: 1700W x 1700D x 600H mm

Material: "Pearl" Acrylic (Artificial

Marble)

Actual Capacity: 452L

Massage Type: Whirlpool & Air-Jet

Pop-up Waste: Included

(Metal Waste Fitting)