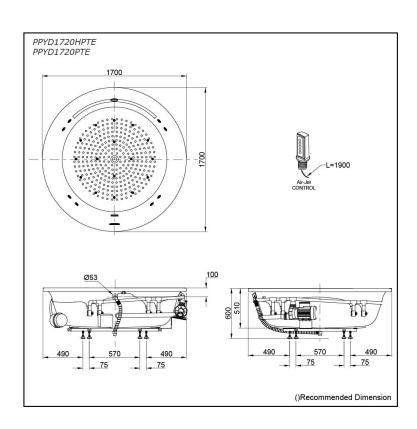

## Specifications 5

Size: 1700W x 1700D x 600H mm

Material: "Pearl" Acrylic (Artificial

Marble)

Actual Capacity: 452L

Massage Type: Whirlpool & Air-Jet

Pop-up Waste: Included

(Metal Waste Fitting)

## Parts description

Fittings is not included.

- PPYD1720HPTE
  - "Pearl" Acrylic Artificial Marble Non-Apron Bathtub (w/ Hand Grip, Whirlpool & Air Jet)
- PPYD1720PTE

"Pearl" Acrylic Artificial Marble Non-Apron Bathtub (w/o Hand Grip, w/ Whirlpool & Air