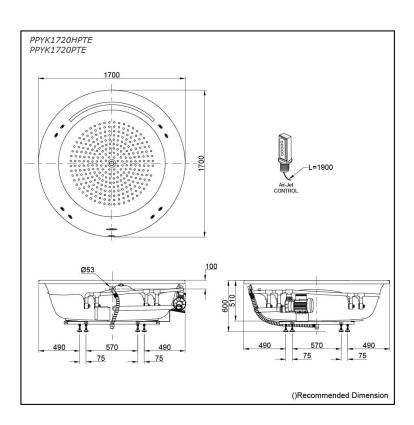

# PPYK1720HPTE PPYK1720PTE

### **S**pecifications

Size: 1700W x 1700D x 600H mm

Material: "Pearl" Acrylic (Artificial

Marble)

Actual Capacity: 452L

Massage Type: Whirlpool

Pop-up Waste: Included

(Metal Waste Fitting)

## Parts description

Fittings is not included.

- PPYK1720HPTE
- "Pearl" Acrylic Artificial Marble Non-Apron Bathtub (w/ Hand Grip, w/ Whirlpool)
- PPYK1720PTE

"Pearl" Acrylic Artificial Marble Non-Apron Bathtub (w/o Hand Grip, w/ Whirlpool)