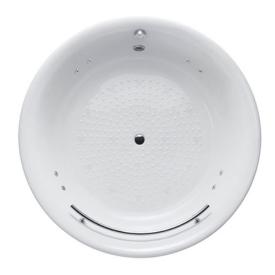

#### PEARL ACRYLIC Non-Apron Bathtub

## eatures

- Colored Isinglass coating, creating various shine of Pearl luster effect (except white color)
- Slip-resistant surface
- Surging massage whirlpool, more comfortable
- Handgrips on both sides, considerate and

# Specifications 5 4 1

Size: 1700W x 1700D x 600H mm

Material: "Pearl" Acrylic (Artificial Marble)

**Actual Capacity:** 452L Whirlpool Massage Type: Pop-up Waste: Included

(Metal Waste Fitting)

Pearl White #P