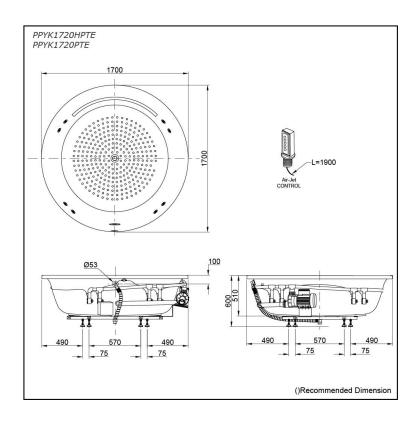

## PPYK1720HPTE PPYK1720PTE

# Specifications 5 4 1

Size: 1700W x 1700D x 600H mm

Material: "Pearl" Acrylic (Artificial Marble)

**Actual Capacity:** 452L Whirlpool Massage Type: Pop-up Waste: Included

(Metal Waste Fitting)

# Parts description

Fittings is not included.

- PPYK1720HPTE
  - "Pearl" Acrylic Artificial Marble Non-Apron Bathtub (w/ Hand Grip, w/ Whirlpool)
- PPYK1720PTE

"Pearl" Acrylic Artificial Marble Non-Apron Bathtub (w/o Hand Grip, w/ Whirlpool)