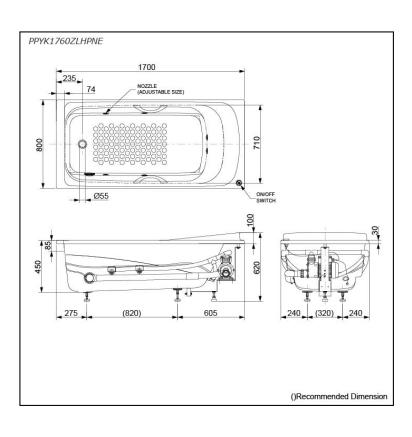

### PPYK1760ZLHPNE

## **S**pecifications

Size: 1700W x 800D x 620H mm Material: "Pearl" Acrylic (Artificial

Marble)

Actual Capacity: 256L
Massage Type: Whirlpool
Pop-up Waste: Included

(Metal Waste Fitting)

# Parts description

Fittings is not included.

PPYK1760ZLHPNE
 "Pearl" Acrylic Artificial Marble Non-Apron Bathtub (w/ Hand Grip, w/ Whirlpool) (L-type)

Pearl Acrylic (#P)