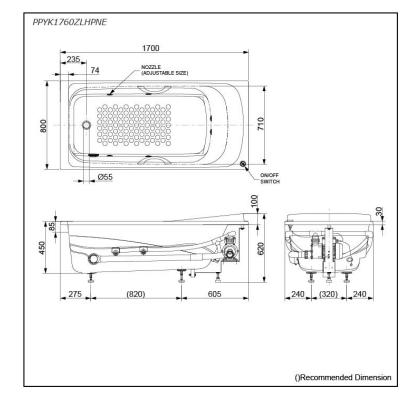

# **PPYK1760ZLHPNE**

# **S**pecifications

| Size:            | 1700W x 800D x 620H r               |
|------------------|-------------------------------------|
| Material:        | "Pearl" Acrylic (Artificial Marble) |
| Actual Capacity: | 256L                                |
| Massage Type:    | Whirlpool                           |
| Pop-up Waste:    | Included<br>(Metal Waste Fitting)   |
|                  |                                     |

mm