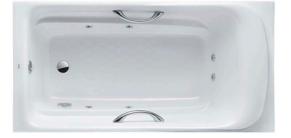

### PEARL ACRYLIC Non-Apron Bathtub

# **PPYK1760ZLHPNE**

#### eatures F

- Colored Isinglass coating, creating various shine of Pearl luster effect (except white color) •
- Slip-resistant surface •
- Whirlpool massage body gently and passionately
- Handgrips on both sides, considerate and delicate

### Parts description

Fittings is not included.

- PPYK1760ZLHPNE •
- "Pearl" Acrylic Artificial Marble Non-Apron Bathtub (w/ Hand Grip, w/ Whirlpool) (L-type)

Golors

Pearl Acrylic (#P)