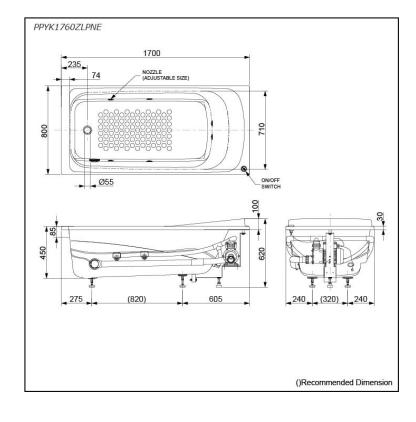

# **PPYK1760ZLPNE**

## **S**pecifications

| 1700W x 800D x 620H mm                 |
|----------------------------------------|
| "Pearl" Acrylic (Artificial<br>Marble) |
| 256L                                   |
| Whirlpool                              |
| Included<br>(Metal Waste Fitting)      |
|                                        |