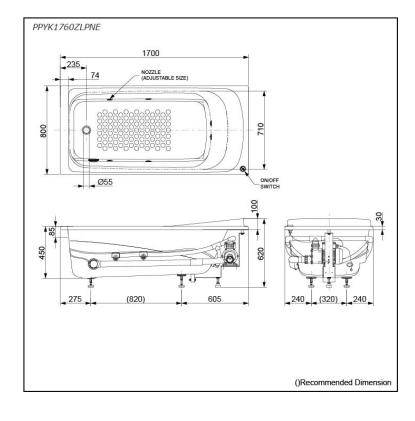

# PPYK1760ZLPNE

## **S**pecifications

| Size:            | 1700W x 800D x 620H mm                 |
|------------------|----------------------------------------|
| Material:        | "Pearl" Acrylic (Artificial<br>Marble) |
| Actual Capacity: | 256L                                   |
| Massage Type:    | Whirlpool                              |
| Pop-up Waste:    | Included<br>(Metal Waste Fitting)      |
|                  |                                        |

#### Parts description

Fittings is not included.

 PPYK1760ZLPNE "Pearl" Acrylic Artificial Marble Non-Apron Bathtub (w/o Hand Grip, w/ Whirlpool) (Ltype)

Pearl Acrylic (#P)