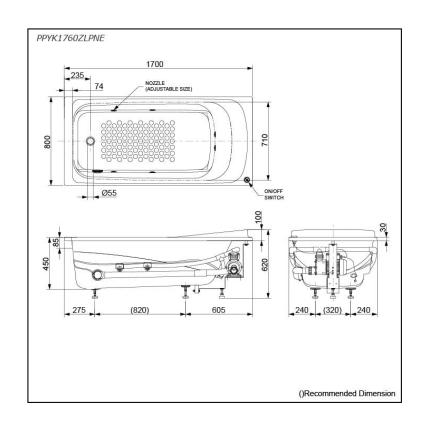

# Specifications 5

Size: 1700W x 800D x 620H mm Material: "Pearl" Acrylic (Artificial

Marble)

Actual Capacity: 256L

Massage Type: Whirlpool

Pop-up Waste: Included

(Metal Waste Fitting)

## Parts description

Fittings is **not included.** 

PPYK1760ZLPNE
"Pearl" Acrylic Artificial Marble Non-Apron
Bathtub (w/o Hand Grip, w/ Whirlpool) (Ltype)

Pearl Acrylic (#P)