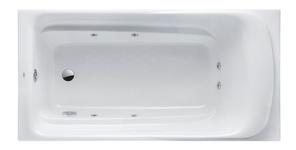

#### PEARL ACRYLIC Non-Apron Bathtub

### **B**eatures

- Colored Isinglass coating, creating various shine of Pearl luster effect (except white color)
- Slip-resistant surface
- Whirlpool massage body gently and passionately

# Specifications 5

Size: 1700W x 800D x 620H mm Material: "Pearl" Acrylic (Artificial

Marble)

Actual Capacity: 256L

Massage Type: Whirlpool

Pop-up Waste: Included

(Metal Waste Fitting)