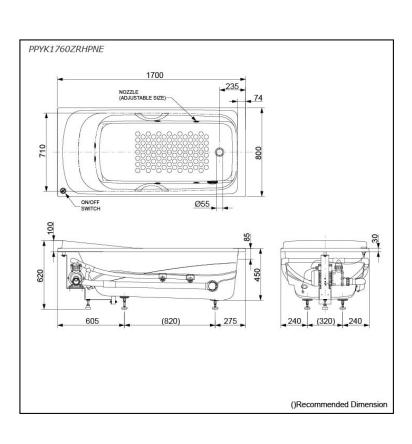

### PPYK1760ZRHPNE

## **S**pecifications

Size: 1700W x 800D x 620H mm Material: "Pearl" Acrylic (Artificial

Marble)

Actual Capacity: 256L

Massage Type: Whirlpool

Pop-up Waste: Included

(Metal Waste Fitting)

# Parts description

Fittings is not included.

PPYK1760ZRHPNE
 "Pearl" Acrylic Artificial Marble Non-Apron Bathtub (w/ Hand Grip, w/ Whirlpool) (R-type)

Pearl Acrylic (#P)