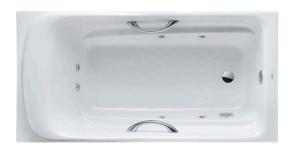

#### PEARL ACRYLIC Non-Apron Bathtub

## **(2)** eatures

- Colored Isinglass coating, creating various shine of Pearl luster effect (except white color)
- Slip-resistant surface
- Whirlpool massage body gently and passionately
- Handgrips on both sides, considerate and delicate

# Parts description

Fittings is not included.

PPYK1760ZRHPNE "Pearl" Acrylic Artificial Marble Non-Apron Bathtub (w/ Hand Grip, w/ Whirlpool) (Rtype)

Pearl Acrylic (#P)