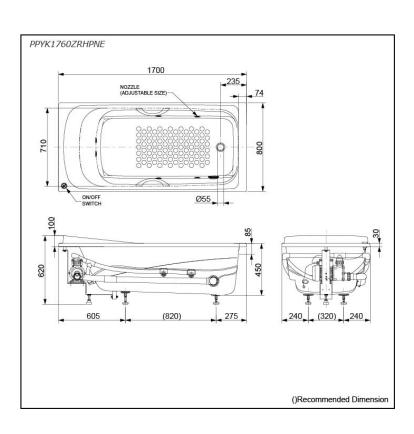

### PPYK1760ZRHPNE

## **S**pecifications

Size: 1700W x 800D x 620H mm Material: "Pearl" Acrylic (Artificial

Marble)

Actual Capacity: 256L

Massage Type: Whirlpool

Pop-up Waste: Included

(Metal Waste Fitting)

# Parts description

Fittings is not included.

PPYK1760ZRHPNE "Pearl" Acrylic Artificial Marble Non-Apron Bathtub (w/ Hand Grip, w/ Whirlpool) (Rtype)

Pearl Acrylic (#P)