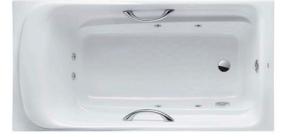

#### eatures F

- Colored Isinglass coating, creating various shine of Pearl luster effect (except white color) •
- Slip-resistant surface •
- Whirlpool massage body gently and passionately
- Handgrips on both sides, considerate and delicate

### Parts description

Fittings is not included.

- PPYK1760ZRHPNE
- "Pearl" Acrylic Artificial Marble Non-Apron Bathtub (w/ Hand Grip, w/ Whirlpool) (R-type)

Golors

Pearl Acrylic (#P)