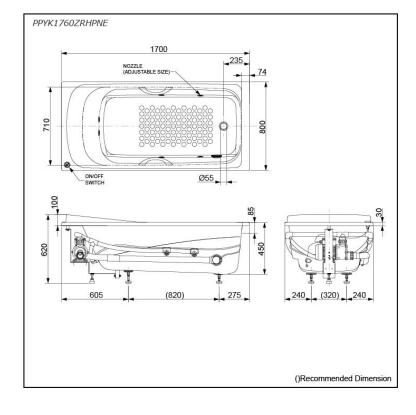

# **S**pecifications

| Size:            | 1700W x 800D x 620H mm                 |
|------------------|----------------------------------------|
| Material:        | "Pearl" Acrylic (Artificial<br>Marble) |
| Actual Capacity: | 256L                                   |
| Massage Type:    | Whirlpool                              |
| Pop-up Waste:    | Included<br>(Metal Waste Fitting)      |