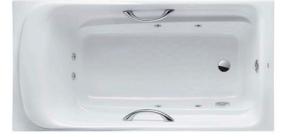

### PEARL ACRYLIC Non-Apron Bathtub

#### eatures F

- Colored Isinglass coating, creating various shine of Pearl luster effect (except white color) •
- Slip-resistant surface •
- Whirlpool massage body gently and passionately
- Handgrips on both sides, considerate and delicate

### Parts description

Fittings is not included.

- PPYK1760ZRHPNE
- "Pearl" Acrylic Artificial Marble Non-Apron Bathtub (w/ Hand Grip, w/ Whirlpool) (R-type)

Golors

Pearl Acrylic (#P)