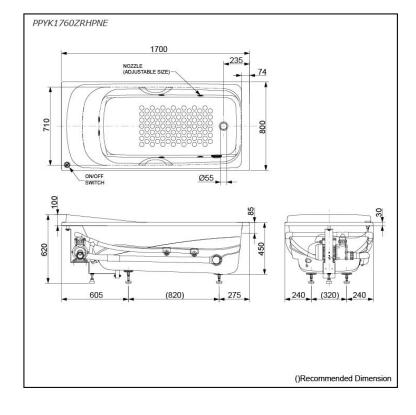

# **PPYK1760ZRHPNE**

# **S**pecifications

| Size:            | 1700W x 800D x 620H mm              |
|------------------|-------------------------------------|
| Material:        | "Pearl" Acrylic (Artificial Marble) |
| Actual Capacity: | 256L                                |
| Massage Type:    | Whirlpool                           |
| Pop-up Waste:    | Included<br>(Metal Waste Fitting)   |