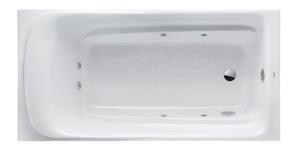

#### PEARL ACRYLIC Non-Apron Bathtub

- Colored Isinglass coating, creating various shine of Pearl luster effect (except white color)
- Slip-resistant surface
- Whirlpool massage body gently and passionately

## **S**pecifications

Size: 1700W x 800D x 620H mm Material: "Pearl" Acrylic (Artificial

Marble)

Actual Capacity: 256L

Massage Type: Whirlpool

Pop-up Waste: Included

(Metal Waste Fitting)