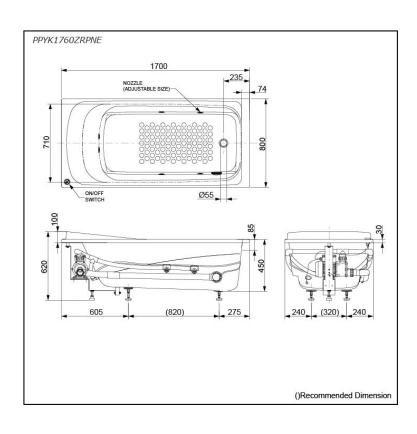

### PPYK1760ZRPNE

## **S**pecifications

Size: 1700W x 800D x 620H mm Material: "Pearl" Acrylic (Artificial

Marble)

Actual Capacity: 256L

Massage Type: Whirlpool

Pop-up Waste: Included

(Metal Waste Fitting)

# Parts description

Fittings is **not included.** 

PPYK1760ZRPNE
 "Pearl" Acrylic Artificial Marble Non-Apron Bathtub (w/o Hand Grip, w/ Whirlpool) (Rtype)

Pearl Acrylic (#P)