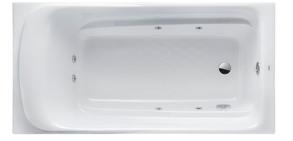

#### PEARL ACRYLIC Non-Apron Bathtub

# PPYK1760ZRPNE

### 🕞 eatures

- Colored Isinglass coating, creating various shine of Pearl luster effect (except white color)
- Slip-resistant surface
- Whirlpool massage body gently and passionately

#### Parts description

Fittings is not included.

 PPYK1760ZRPNE "Pearl" Acrylic Artificial Marble Non-Apron Bathtub (w/o Hand Grip, w/ Whirlpool) (Rtype)

Pearl Acrylic (#P)