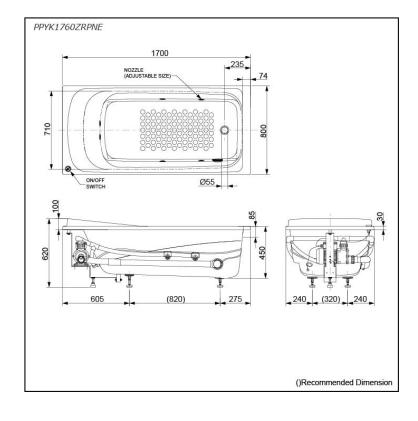

# PPYK1760ZRPNE

## **S**pecifications

| Size:            | 1700W x 800D x 620H mm                 |
|------------------|----------------------------------------|
| Material:        | "Pearl" Acrylic (Artificial<br>Marble) |
| Actual Capacity: | 256L                                   |
| Massage Type:    | Whirlpool                              |
| Pop-up Waste:    | Included<br>(Metal Waste Fitting)      |
|                  |                                        |

#### Parts description

Fittings is not included.

 PPYK1760ZRPNE "Pearl" Acrylic Artificial Marble Non-Apron Bathtub (w/o Hand Grip, w/ Whirlpool) (Rtype)

Pearl Acrylic (#P)