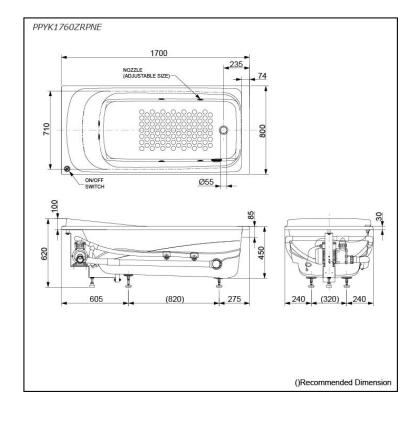

# PPYK1760ZRPNE

## **S**pecifications

| Size:            | 1700W x 800D x 620H mm                 |
|------------------|----------------------------------------|
| Material:        | "Pearl" Acrylic (Artificial<br>Marble) |
| Actual Capacity: | 256L                                   |
| Massage Type:    | Whirlpool                              |
| Pop-up Waste:    | Included<br>(Metal Waste Fitting)      |
|                  |                                        |

#### Parts description

Fittings is not included.

PPYK1760ZRPNE
 "Pearl" Acrylic Artificial Marble Non-Apron
Bathtub (w/o Hand Grip, w/ Whirlpool) (R-

Pearl Acrylic (#P)

19042024