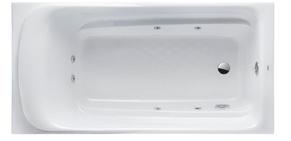

#### PEARL ACRYLIC Non-Apron Bathtub

# PPYK1760ZRPNE

### 🕞 eatures

- Colored Isinglass coating, creating various shine of Pearl luster effect (except white color)
- Slip-resistant surface
- Whirlpool massage body gently and passionately