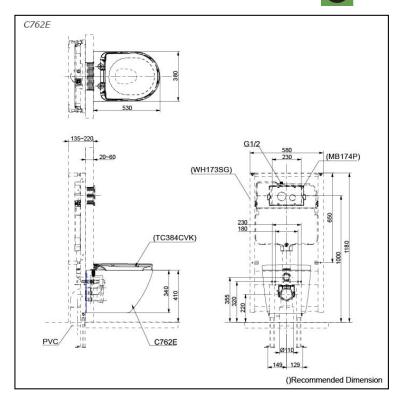

# **S**pecifications

| Flush system:   | TORNADO FLUSH     |
|-----------------|-------------------|
| Water Use:      | 4.0L / 3.0L       |
| Rough-in:       | H=220 mm          |
| Bowl Shape:     | D-Shape           |
| Water Pressure: | 0.05MPa~0.75MPa   |
| Size:           | 380Wx530Dx340H mm |
|                 |                   |

## Parts description

Seat & Cover is not included.

**C762E** D-Shape Wall Hung Closet Bowl (P-Trap) (Rough-in 220) 

#### **Optional Parts**

- WH173SG Concealed Cistern w/Frame
- TC384CVK Soft Close Seat & Cover (Urea Resin) 0
- MB174P 0 Flush Panel

White (CEFIONTECT)