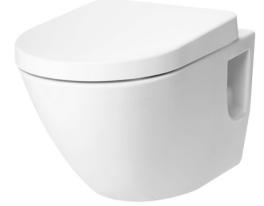

## **C762E**

BASIC+ WALL HUNG TOILET

#### eatures F

- Wall Hung Type, easy cleaning •
- TORNADO FLUSH for powerful flushing effect with less amount of water •
- CEFIONTECT technology: super smooth, ion barrier glaze for a clean toilet bowl
- RIMLESS DESIGN bowl ensures easy cleaning and ultimate hygiene .

## Parts description

Seat & Cover is not included.

**C762E** D-Shape Wall Hung Closet Bowl (P-Trap) (Rough-in 220) 