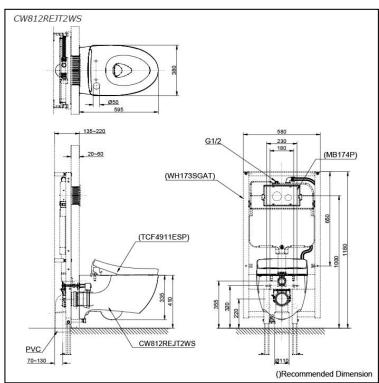

## Parts description

Stop Valve is not included.

CW812REJT2WS
 Elongated Wall Hung Closet Bowl (P-Trap) (Rough-in 220) Wall Hung Toilet with Concealed Feature, hiding all wires inside the bowl

### **Optional Parts**

- TCF4911ESP WASHLET Unit
- WH173SGAT Concealed Cistern w/Frame
- TCA467 Auto Flush Kit w/o Stop Valve
- WH173SGT Concealed Cistern w/Frame
- MB174P Flush Panel

#### **NOTE**

O DO NOT COUPLE THIS WC WITH FLUSH VALVE

White