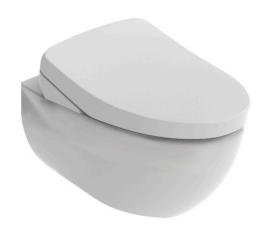

## WALL HUNG TOILET with WASHLET S7

## **B**eatures

- TORNADO FLUSH for powerful flushing effect with less amount of water
- CEFIONTECT Technology: super smooth, ion barrier glazing for a clean toilet bow
- Sleek skirted design with concealed trapway for easy cleaning
- WATER SAVING structure
- RIMLESS DESIGN bowl ensures easy cleaning and ultimate hygiene
- Comes with Concealed Feature, hiding all wires inside the bowl

# **S**pecifications

Flush system: TORNADO FLUSH

Water Use: 4.0L / 3.0L
Rough-in: H=220 mm
Bowl Shape: Elongated

Water Pressure: 0.05MPa~0.75MPa

Size: 380W x 595D x 335H mm