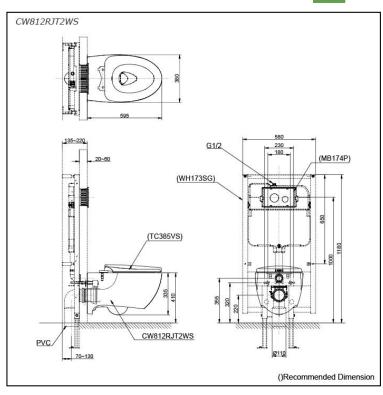

## Specifications 4 1

Flush system: TORNADO FLUSH

Water Use: 4.0L / 3.0L
Rough-in: H=220 mm
Bowl Shape: Elongated

Water Pressure: 0.05MPa~0.75MPa Size: 380W x 595D x 335H mm

# Parts description

Seat & Cover is not Included.

CW812RJT2WS
 Elongated Wall Hung Closet Bowl (P-Trap) (Rough-in 220)

#### **Optional Parts**

- WH173SG Concealed Cistern w/Frame
- TC385VS Soft close Seat & Cover
- MB174P Flush Panel