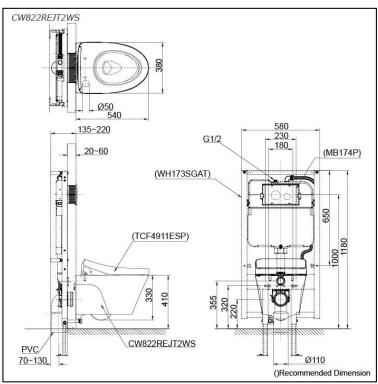

# **S**pecifications

Flush system: TORNADO FLUSH

Water Use: 4.0L / 3.0L Rough-in: H=220 mm Bowl Shape: Elongated

Water Pressure: 0.05MPa~0.75MPa Size: 380Wx540Dx330H mm

# Parts description

Stop Valve is not included.

CW822REJT2WS

Elongated Wall Hung Closet Bowl (P-Trap) (Rough-in 220)
Wall Hung Toilet with Concealed feature, hiding all wiring inside the bowl

#### **Optional Parts**

- TCF4911ESP WASHLET Unit
- WH173SGAT Concealed Cistern w/Frame
- TCA467 Auto Flush Kit w/o Stop Valve
- WH173SGT Concealed Cistern w/Frame
- MB174P Flush Panel