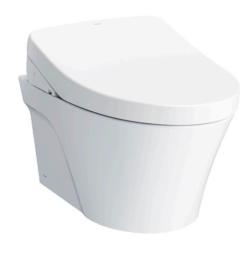

#### AP SERIES WALL HUNG TOILET with WASHLET S7

### **P**eatures

- TORNADO FLUSH for powerful flushing effect with less amount of water
- CEFIONTECT Technology: super smooth, ion barrier glazing for a clean toilet bowl
- Sleek skirted design with concealed trapway for easy cleaning
- WATER SAVING structure
- RIMLESS DESIGN bowl ensures easy cleaning and ultimate hygiene

# **S**pecifications

Flush system: TORNADO FLUSH

Water Use: 4.0L / 3.0L Rough-in: H=220 mm Bowl Shape: Elongated

Water Pressure: 0.05MPa~0.75MPa Size: 380Wx540Dx330H mm