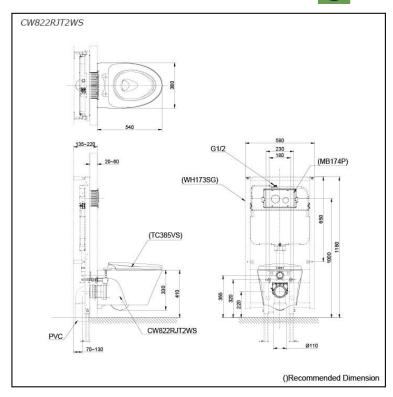

# Parts description

Seat & Cover is not included.

CW822RJT2WS
 Elongated Wall Hung Closet Bowl (P-Trap) (Rough-in 220)

#### **Optional Parts**

- WH173SG Concealed Cistern w/Frame
- TC385VS Soft Seat & Cover
- MB174P Flush Panel