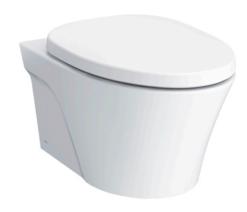

### WALL HUNG TOILET

### **P**eatures

- TORNADO FLUSH for powerful flushing effect with less amount of water
- CEFIONTECT technology: super smooth, ion barrier glaze for a clean toilet bowl
- Sleek skirted design with concealed trapway for easy cleaning
- WATER SAVING structure
- RIMLESS DESIGN bowl ensures easy cleaning and ultimate hygiene

## Specifications 4 1

Flush system: TORNADO FLUSH

Water Use: 4.0L / 3.0L
Rough-in: H=220 mm
Bowl Shape: Elongated

Water Pressure: 0.05MPa~0.75MPa Size: 380Wx540Dx330H mm

# Parts description

Seat & Cover is not included.

CW822RJT2WS
 Elongated Wall Hung Closet Bowl (P-Trap) (Rough-in 220)