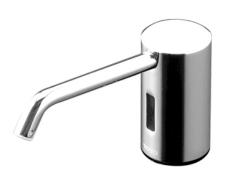

#### Automatic Soap Dispenser

## **P**eatures

- Hands-free usage increase hygiene level
- Removable soap tank, convenient to refill soap at ease

# **S**pecifications

Finish: Chrome

Size: Diameter 40 x 136D x 76H

mm

Soap Volume: 1.2ml