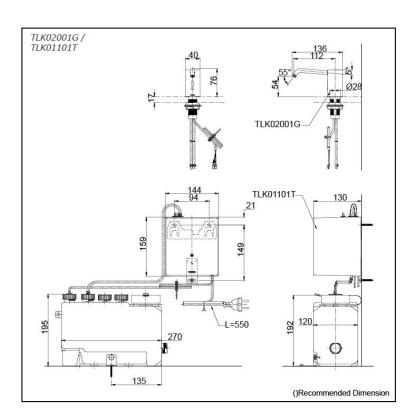

### TLK02001G TLK01101T

# **S**pecifications

Finish: Chrome

Size: Diameter 40 x 136D x 76H

mm

Soap Volume: 1.2ml

## Parts description

• TLK02001G

Spout

TLK01101T
Controller & Tank (For 1 Spout)
AC type: 100 - 240V
Adapter Plug: C
Tank Capacity: 3L