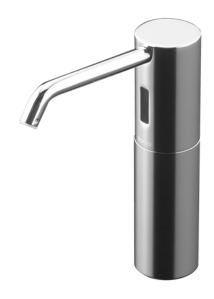

#### Automatic Soap Dispenser

## **P**eatures

- Hands-free usage increase hygiene level
- Removable soap tank, convenient to refill soap at ease

# **S**pecifications

Finish: Chrome

Size: Diameter 40 x 136D x 162H

mm

Soap Volume: 1.2ml