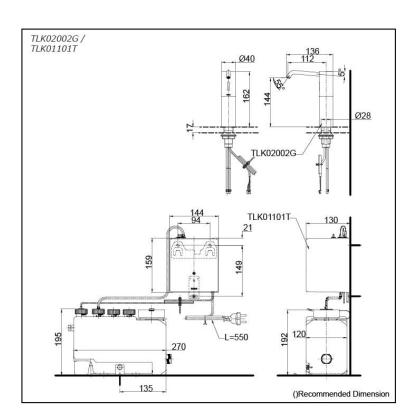

### TLK02002G TLK01101T

# **S**pecifications

Finish: Chrome

Size: Diameter 40 x 136D x 162H

mm

Soap Volume: 1.2ml

## Parts description

• TLK02002G

Spout

TLK01101T
Controller & Tank (For 1 Spout)
AC type: 100 - 240V
Adapter Plug: C
Tank Capacity: 3L