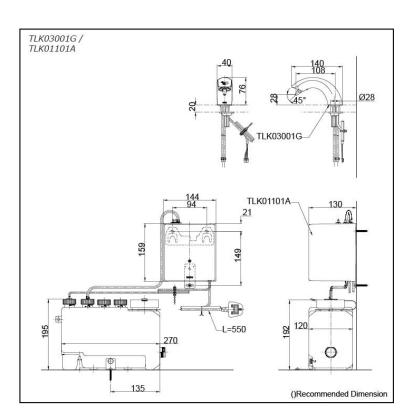

### TLK03001G TLK01101A

# **S**pecifications

Finish: Chrome

Size: 40W x 140D x 76H mm

Soap Volume: 1.2ml

# Parts description

- TLK03001G Spout
- TLK01101A
  Controller & Tank (For 1 Spout)
  AC type: 100 240V
  Adapter Plug: BF
  Tank Capacity: 3L