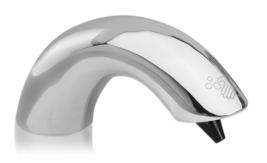

#### Automatic Soap Dispenser

# **S**pecifications

Finish: Chrome

Size: 40W x 140D x 76H mm

Soap Volume: 1.2ml