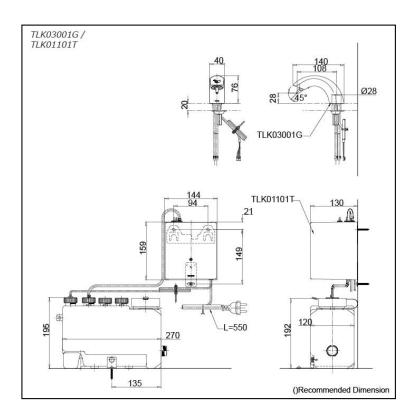

### TLK03001G TLK01101T

# **S**pecifications

Finish: Chrome

Size: 40W x 140D x 76H mm

Soap Volume: 1.2ml

# Parts description

- TLK03001G Spout
- TLK01101T
   Controller & Tank (For 1 Spout)
   AC type: 100 240V
   Adapter Plug: C
   Tank Capacity: 3L