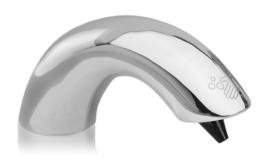

#### Automatic Soap Dispenser

## **B**eatures

- Hands-free usage increase hygiene level
- Removable soap tank, convenient to refill soap at ease

# **S**pecifications

Finish: Chrome

Size: 40W x 140D x 76H mm

Soap Volume: 1.2ml