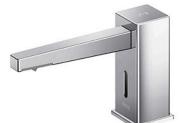

#### Touchless Soap Dispenser Deck Mounted

# TLK08001G

## Parts description

TLK08001G
Spout (Deck Mounted)

- Controller (BF Plug)
- TLK01101AA Controller & Tank (For 1 Spout) Tank Capacity: 3L
- TLK01102AA Controller & Tank (For 2 Spout) Tank Capacity: 3L
- TLK01103AA Controller & Tank (For 3 Spout) Tank Capacity: 3L
- TLK01104AA Controller & Tank (For 1 Spout) Tank Capacity: 1L