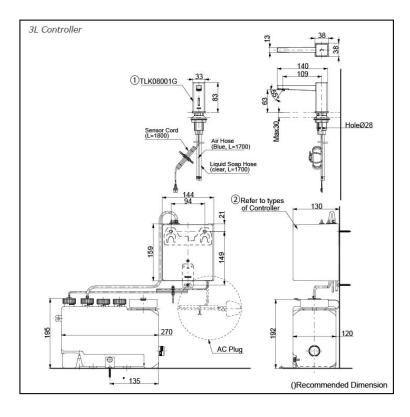

## Parts description

TLK08001G
Spout (Deck Mounted)

- Controller (BF Plug)
- TLK01101AA Controller & Tank (For 1 Spout) Tank Capacity: 3L
- TLK01102AA Controller & Tank (For 2 Spout) Tank Capacity: 3L
- TLK01103AA Controller & Tank (For 3 Spout) Tank Capacity: 3L
- TLK01104AA Controller & Tank (For 1 Spout) Tank Capacity: 1L

#### Controller (C Plug)

- TLK01101TA Controller & Tank (For 1 Spout) Tank Capacity: 3L
- TLK01102TA Controller & Tank (For 2 Spout) Tank Capacity: 3L
- TLK01103TA Controller & Tank (For 3 Spout) Tank Capacity: 3L
- TLK01104TA Controller & Tank (For 1 Spout) Tank Capacity: 1L