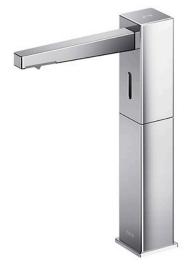

#### Touchless Soap Dispenser Deck Mounted

# TLK08002G

### **S**pecifications

| Chrome                 |
|------------------------|
| 38W x 140D x 186H mm   |
| 1.2ml                  |
| AC Operated (100-240V) |
| Foam                   |
|                        |