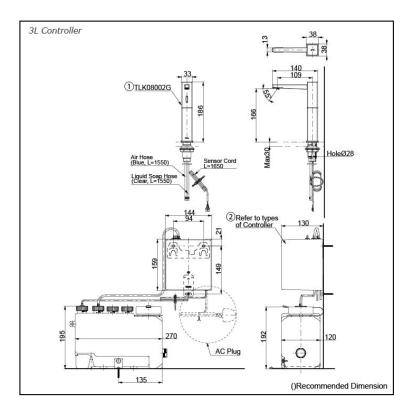

## Parts description

 TLK08002G Spout (Deck Mounted)

- Controller (BF Plug)
- TLK01101AA Controller & Tank (For 1 Spout) Tank Capacity: 3L
- TLK01102AA Controller & Tank (For 2 Spout) Tank Capacity: 3L
- TLK01103AA Controller & Tank (For 3 Spout) Tank Capacity: 3L
- TLK01104AA Controller & Tank (For 1 Spout) Tank Capacity: 1L

#### Controller (C Plug)

- TLK01101TA Controller & Tank (For 1 Spout) Tank Capacity: 3L
- TLK01102TA Controller & Tank (For 2 Spout) Tank Capacity: 3L
- TLK01103TA Controller & Tank (For 3 Spout) Tank Capacity: 3L
- TLK01104TA Controller & Tank (For 1 Spout) Tank Capacity: 1L