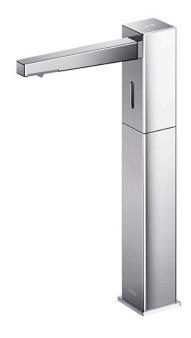

#### Touchless Soap Dispenser Deck Mounted

# TLK08003G

## **S**pecifications

| Chrome                 |
|------------------------|
| 38W x 140D x 226H mm   |
| 1.2ml                  |
| AC Operated (100-240V) |
| Foam                   |
|                        |