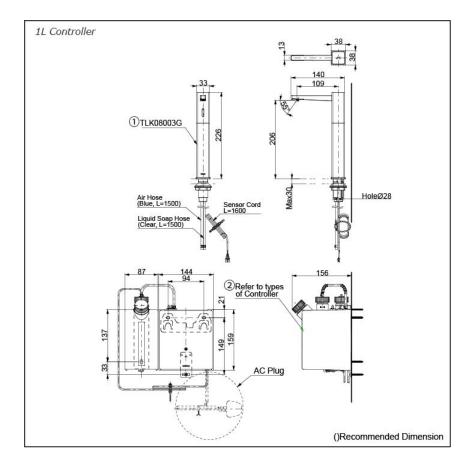

### Parts description

TLK08003G
Spout (Deck Mounted)

- Controller (BF Plug)
- TLK01101AA Controller & Tank (For 1 Spout) Tank Capacity: 3L
- TLK01102AA Controller & Tank (For 2 Spout) Tank Capacity: 3L
- TLK01103AA Controller & Tank (For 3 Spout) Tank Capacity: 3L
- TLK01104AA Controller & Tank (For 1 Spout) Tank Capacity: 1L

#### Controller (C Plug)

- TLK01101TA Controller & Tank (For 1 Spout) Tank Capacity: 3L
- TLK01102TA Controller & Tank (For 2 Spout) Tank Capacity: 3L
- TLK01103TA Controller & Tank (For 3 Spout) Tank Capacity: 3L
- TLK01104TA Controller & Tank (For 1 Spout) Tank Capacity: 1L