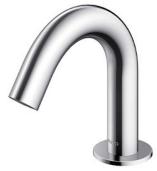

Touchless Soap Dispenser Deck Mounted

# TLK09001G

### **S**pecifications

Finish:ChromeSize:Dia 48 x 134D x 130H mmSoap Volume:1.2mlController:AC Operated (100-240V)Soap Type:Foam