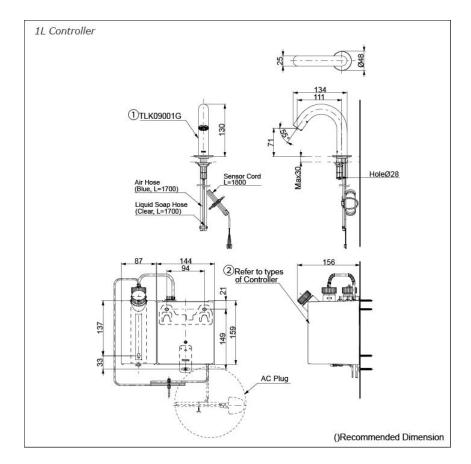

# TLK09001G

#### Parts description

TLK09001G
Spout (Deck Mounted)

- Controller (BF Plug)
- TLK01101AA Controller & Tank (For 1 Spout) Tank Capacity: 3L
- TLK01102AA Controller & Tank (For 2 Spout) Tank Capacity: 3L
- TLK01103AA Controller & Tank (For 3 Spout) Tank Capacity: 3L
- TLK01104AA Controller & Tank (For 1 Spout) Tank Capacity: 1L

#### Controller (C Plug)

- TLK01101TA Controller & Tank (For 1 Spout) Tank Capacity: 3L
- TLK01102TA Controller & Tank (For 2 Spout) Tank Capacity: 3L
- TLK01103TA Controller & Tank (For 3 Spout) Tank Capacity: 3L
- TLK01104TA Controller & Tank (For 1 Spout) Tank Capacity: 1L