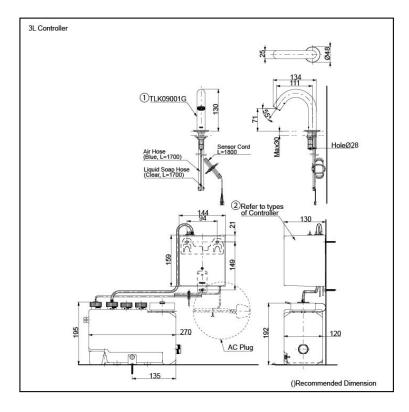

# TLK09001G

#### Parts description

TLK09001G
Spout (Deck Mounted)

- Controller (BF Plug)
- TLK01101AA Controller & Tank (For 1 Spout) Tank Capacity: 3L
- TLK01102AA Controller & Tank (For 2 Spout) Tank Capacity: 3L
- TLK01103AA Controller & Tank (For 3 Spout) Tank Capacity: 3L
- TLK01104AA Controller & Tank (For 1 Spout) Tank Capacity: 1L

#### Controller (C Plug)

- TLK01101TA Controller & Tank (For 1 Spout) Tank Capacity: 3L
- TLK01102TA Controller & Tank (For 2 Spout) Tank Capacity: 3L
- TLK01103TA Controller & Tank (For 3 Spout) Tank Capacity: 3L
- TLK01104TA Controller & Tank (For 1 Spout) Tank Capacity: 1L