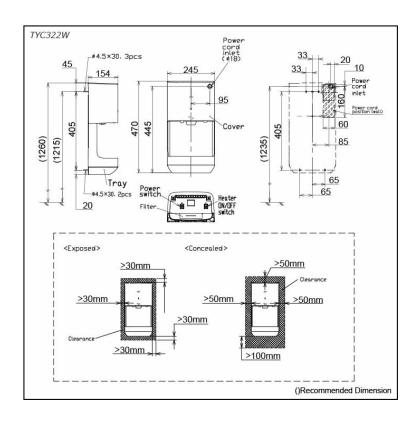

## pecifications

245W x 154D x 470H mm Size: Heater On : 605 ~ 675W Heater Off : 380 ~ 440W AC220 ~ 240V Power Consumption:

**Drying Time:** 5 ~ 9 sec Weight: 3.6kg Noise Level: 59dB Drain Tank: 0.7L

Material: Plastic (PP)