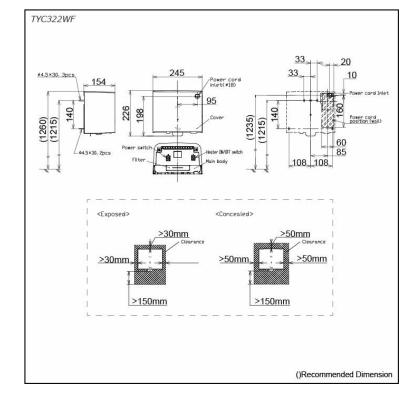

## **S**pecifications

Size: Power Consumption:  $\begin{array}{l} 245W \ x \ 154D \ x \ 226H \ mm \\ Heater \ On \ : \ 620 \ \sim \ 690W \\ Heater \ Off \ : \ 375 \ \sim \ 440W \\ AC220 \ \sim \ 240V \end{array}$ 

Drying Time: 5 ~ 9 sec

Weight: Noise Level: Material: 3.0kg 56dB Plastic (PP)