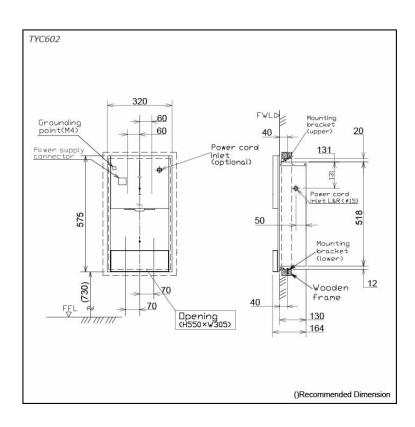

## Specifications 5

Size: 320W x 164D x 575H mm Heater On : 605 ~ 675W Heater Off : 380 ~ 440W AC220 ~ 240V Power Consumption:

**Drying Time:** 5 ~ 9 sec Weight: 7.6kg Noise Level: 59dB Drain Tank: 0.95L Material: SUS