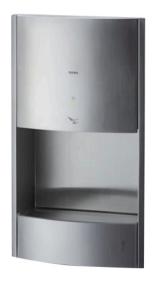

High Speed Hand Dryer (Wall Embedded Type)

TOTO

## **F**eatures

- Dry your hands with no contact or waster
- A high-speed air jet blwos water droplets off the hands in an instant
- A wide nozzle blows air that covers the entire surface area of the hands
- The stainless-steel exterior provides a highend design feature - Low energy consumption
- A water tray catches water droplets to prevent wet floors

## Parts description

High Speed Hand Dryer (Wall Embedded Type)

Golors

Metallic Silver