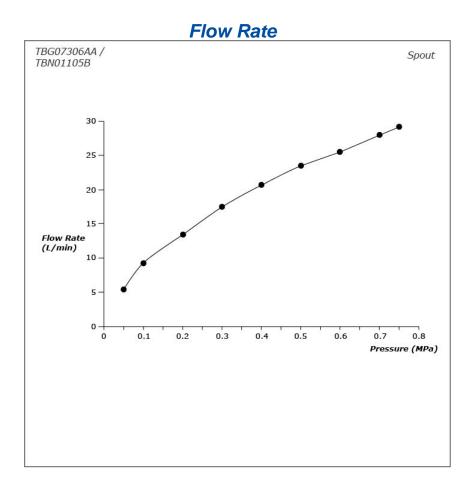

## FAUCETS

#### GE Series Floor Standing Bath & Shower Set



## TBG07306AA / TBN01105B

# **F**eatures

- A beauty of traditional craft in characteristic sculptural form
- V-shaped edge extends up to the end of the spout generate multi sided reflections
- High corrosion resistance plating
- Easy Installation and Usage
- Long lasting COMFORT GLIDE mechanism for a smooth operation
- The PVD finishes provides both beauty and strength, adding rich color to the bathroom space

# **S**pecifications

Material:BrassWater Pressure:0.05MPa~1.0MPa

### Parts description

- TBG07306AA
  Floor-standing Bath & Shower Set
- **TBN01105B** Floor-standing Bath Filler Base



```
FAUCETS
```