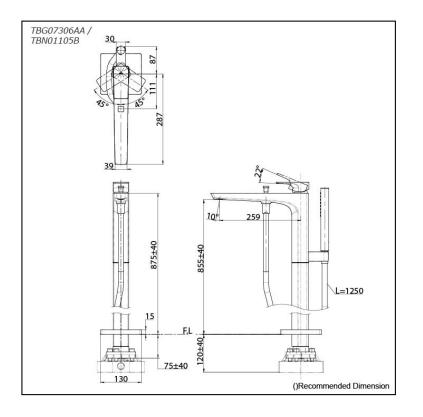

## TBG07306AA / TBN01105B

# **S**pecifications

Material:BrassWater Pressure:0.05MPa~1.0MPa