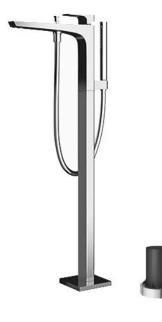

#### GE Series Floor Standing Bath & Shower Set

### Parts description

- TBG07306AA
  Floor-standing Bath & Shower Set
- **TBN01105B** Floor-standing Bath Filler Base

```
FAUCETS
```