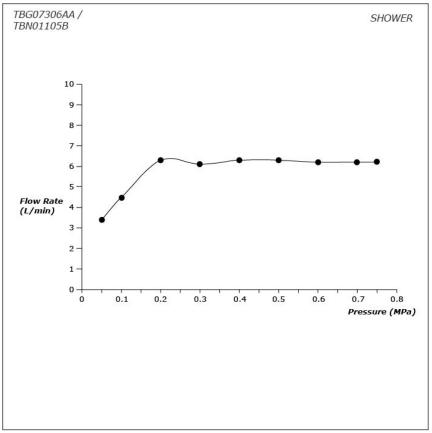

## FAUCETS

#### GE Series Floor Standing Bath & Shower Set



## TBG07306AA / TBN01105B

# **F**eatures

- A beauty of traditional craft in characteristic sculptural form
- V-shaped edge extends up to the end of the spout generate multi sided reflections
- High corrosion resistance plating
- Easy Installation and Usage
- Long lasting COMFORT GLIDE mechanism for a smooth operation
- The PVD finishes provides both beauty and strength, adding rich color to the bathroom space

# **S**pecifications

Material:BrassWater Pressure:0.05MPa~1.0MPa

### Parts description

- TBG07306AA
  Floor-standing Bath & Shower Set
- **TBN01105B** Floor-standing Bath Filler Base



```
FAUCETS
```