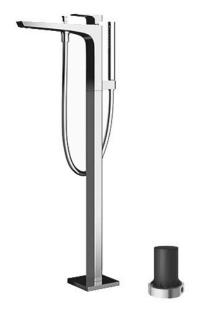

#### GE Series Floor Standing Bath & Shower Set

- A beauty of traditional craft in characteristic sculptural form
- V-shaped edge extends up to the end of the spout generate multi sided reflections
- · High corrosion resistance plating
- Easy Installation and Usage
- Long lasting COMFORT GLIDE mechanism for a smooth operation
- The PVD finishes provides both beauty and strength, adding rich color to the bathroom space

### Parts description

- TBG07306AA Floor-standing Bath & Shower Set
- TBN01105B Floor-standing Bath Filler Base

**FAUCETS** 