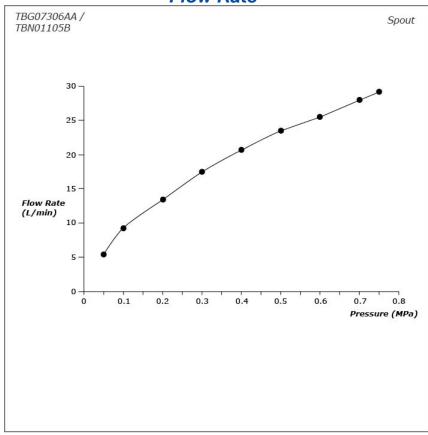

#### **FAUCETS**

# TBG07306AA / TBN01105B

#### GE Series Floor Standing Bath & Shower Set







- A beauty of traditional craft in characteristic sculptural form
- V-shaped edge extends up to the end of the spout generate multi sided reflections
- · High corrosion resistance plating
- Easy Installation and Usage
- Long lasting COMFORT GLIDE mechanism for a smooth operation
- The PVD finishes provides both beauty and strength, adding rich color to the bathroom space

## **S**pecifications

Material: Brass

Water Pressure: 0.05MPa~1.0MPa

### Parts description

- TBG07306AA Floor-standing Bath & Shower Set
- TBN01105B Floor-standing Bath Filler Base



**FAUCETS** 

### Flow Rate