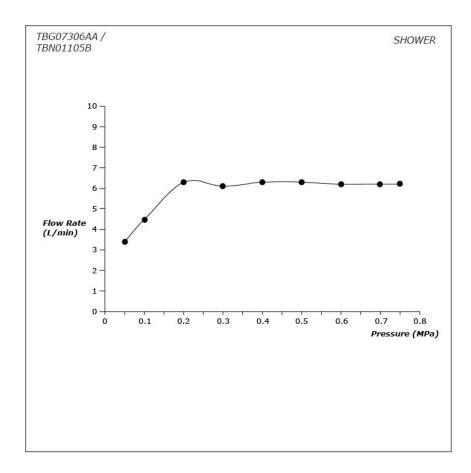

#### **FAUCETS**

# TBG07306AA / TBN01105B

#### GE Series Floor Standing Bath & Shower Set







- A beauty of traditional craft in characteristic sculptural form
- V-shaped edge extends up to the end of the spout generate multi sided reflections
- · High corrosion resistance plating
- Easy Installation and Usage
- Long lasting COMFORT GLIDE mechanism for a smooth operation
- The PVD finishes provides both beauty and strength, adding rich color to the bathroom space

## **S**pecifications

Material: Brass

Water Pressure: 0.05MPa~1.0MPa

### Parts description

- TBG07306AA Floor-standing Bath & Shower Set
- TBN01105B Floor-standing Bath Filler Base



**FAUCETS** 

### Flow Rate