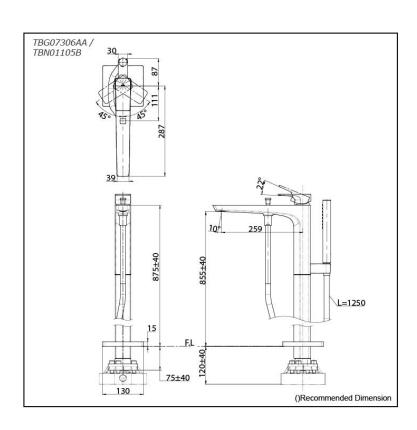

# TBG07306AA / TBN01105B

## **S**pecifications

Material: Brass

Water Pressure: 0.05MPa~1.0MPa

### Parts description

- TBG07306AA Floor-standing Bath & Shower Set
- TBN01105B Floor-standing Bath Filler Base

**FAUCETS** 