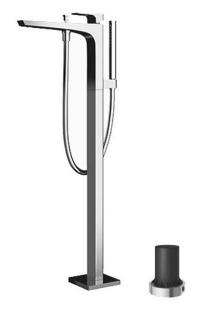

#### GE Series Floor Standing Bath & Shower Set

# Parts description

- TBG07306L Floor-standing Bath & Shower Set
- TBN01105S
  Floor-standing Bath Filler Base