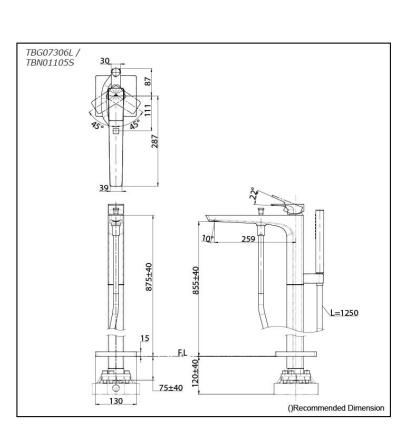

# TBG07306L / TBN01105S

# **S**pecifications

Finish: Chrome Material: Brass

Water Pressure: 0.05MPa~1.0MPa

# Parts description

- TBG07306L Floor-standing Bath & Shower Set
- TBN01105S
  Floor-standing Bath Filler Base