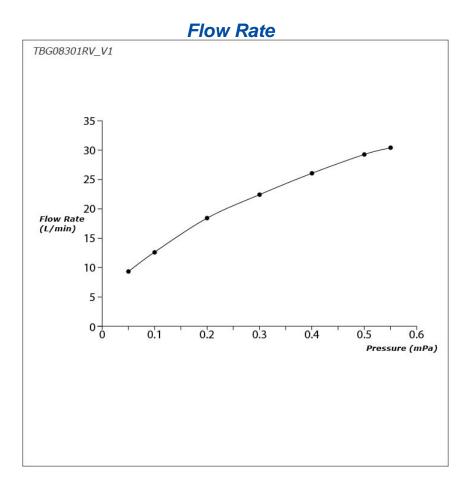

# TBG08301RV\_V1

# **S**pecifications

Material: Brass Water Pressure: 0.05MPa~1.0MPa