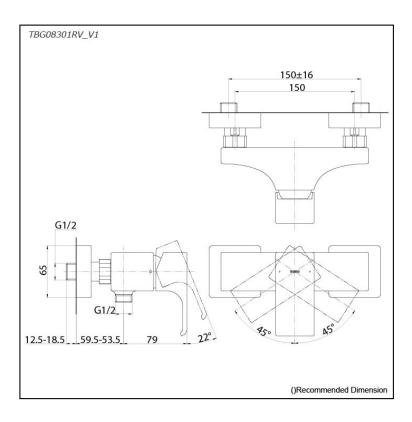

# TBG08301RV\_V1

### Parts description

• TBG08301RV\_V1 Exposed Single Lever Shower Mixer

FAUCETS